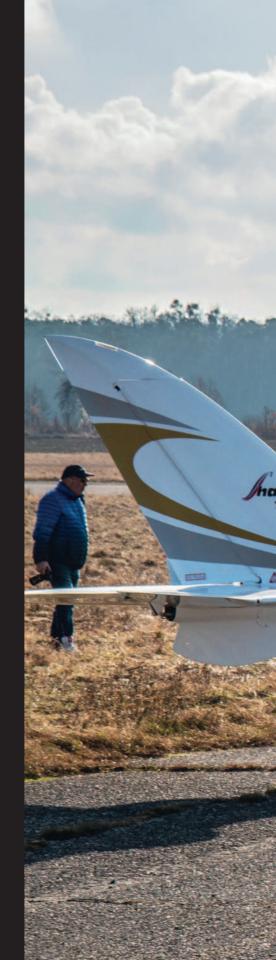

#### PRE-DEFINED SCHEMES

A series of dynamic plane schemes were prepared by the creative team of Evoke Aircraft Design to complement the unique curves of Shark aircraft.

The high performance super-light ImagePerfect calendered polymeric vinyl foils only  $70\mu$  thick are applied in-house by experienced SHARK.AERO staff.

Each paint scheme is individually adjusted according to customer's wishes creating unique and stunning designs attracting not only the plane spotters. Feel free to create your own dream aircraft.