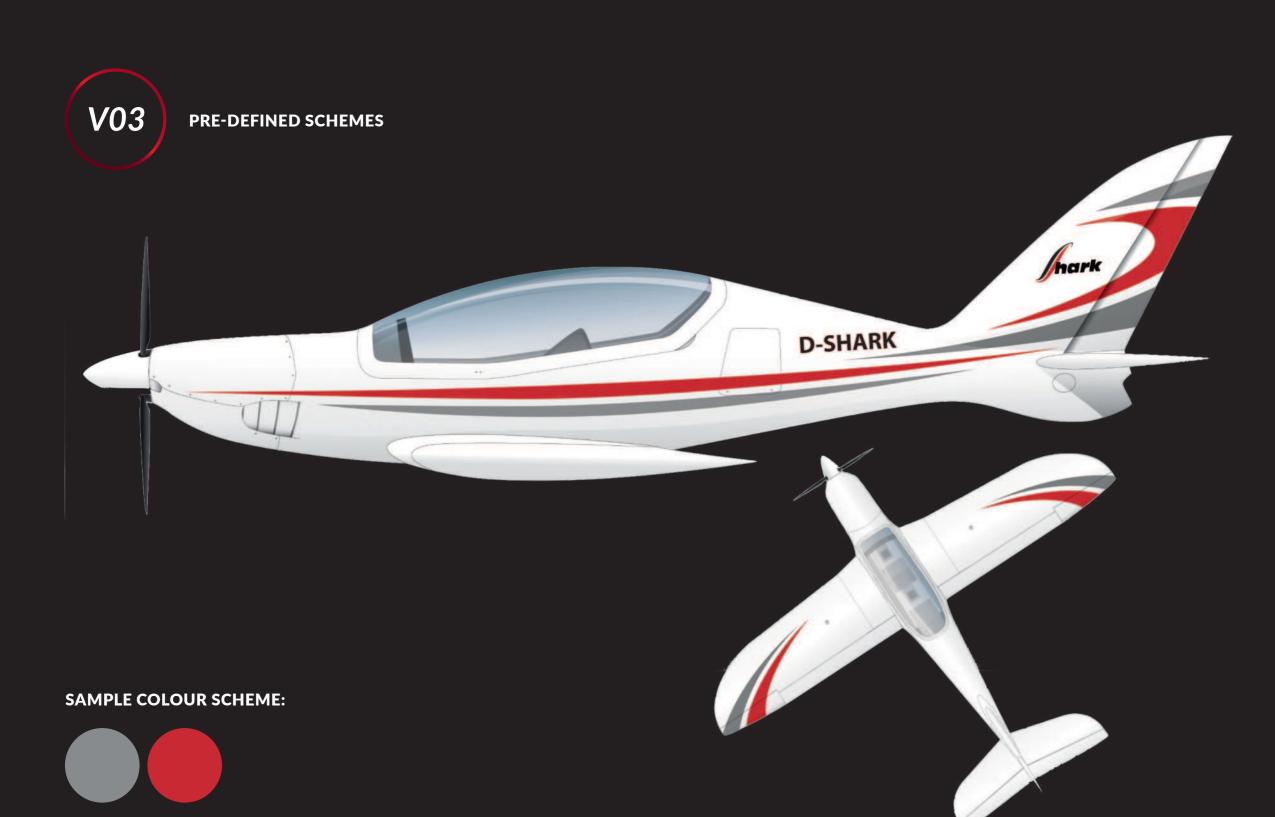

#### PRE-DEFINED SCHEMES

A series of dynamic plane schemes were prepared by the creative team of Evoke Aircraft Design to complement the unique curves of Shark aircraft.

The high performance super-light ImagePerfect calendered polymeric vinyl foils only  $70\mu$  thick are applied in-house by experienced SHARK.AERO staff.

The palette covers close to 100 gloss, matt, sparkling and metallic colours to choose from. A combination with lighter shades is advised due to the temperature characteristics of composite materials.

A selection of the paint scheme and colour palette should be finalised 4 months before your aircraft delivery.