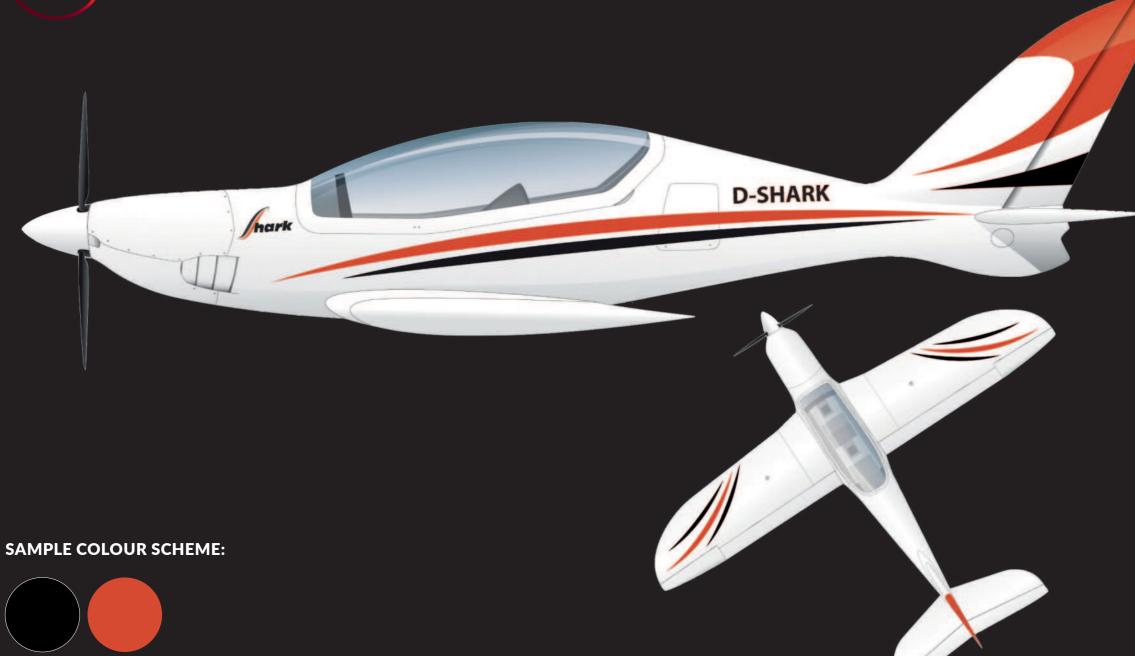

#### PRE-DEFINED SCHEMES

A series of dynamic plane schemes were prepared by the creative team of Evoke Aircraft Design to complement the unique curves of Shark aircraft.

The high performance super-light ImagePerfect calendered polymeric vinyl foils only  $70\mu$  thick are applied in-house by experienced SHARK.AERO staff.

The palette covers close to 100 gloss, matt, sparkling and metallic colours to choose from. A combination with lighter shades is advised due to the temperature characteristics of composite materials.

A selection of the paint scheme and colour palette should be finalised 4 months before your aircraft delivery.































































### STANDARD SCHEMES COLOUR LIST



|     | IP 5701<br>White<br>Gloss                |   | IP 5725<br>Warm Red<br>Gløss     | IP 5745<br>Stratos Blue<br>Gloss  | IP 5767<br>Turquoise<br>Gloss      | IP 5798<br>Dark Grey<br>Gloss        |
|-----|------------------------------------------|---|----------------------------------|-----------------------------------|------------------------------------|--------------------------------------|
|     | IP M5701<br>White<br>Matt                |   | IP 5726<br>Poppy<br>Gloss        | IP 5759<br>Mid Blue<br>Gloss      | IP 5769<br>Aegean<br>Gloss         | IP 5796<br>Silver<br>Gloss           |
|     | IP 5703<br>Transparent<br>Gloss          |   | IP 5724<br>Bright Red<br>Gloss   | IP 5757<br>King Blue<br>Gløss     | IP 5768<br>Light Aqua<