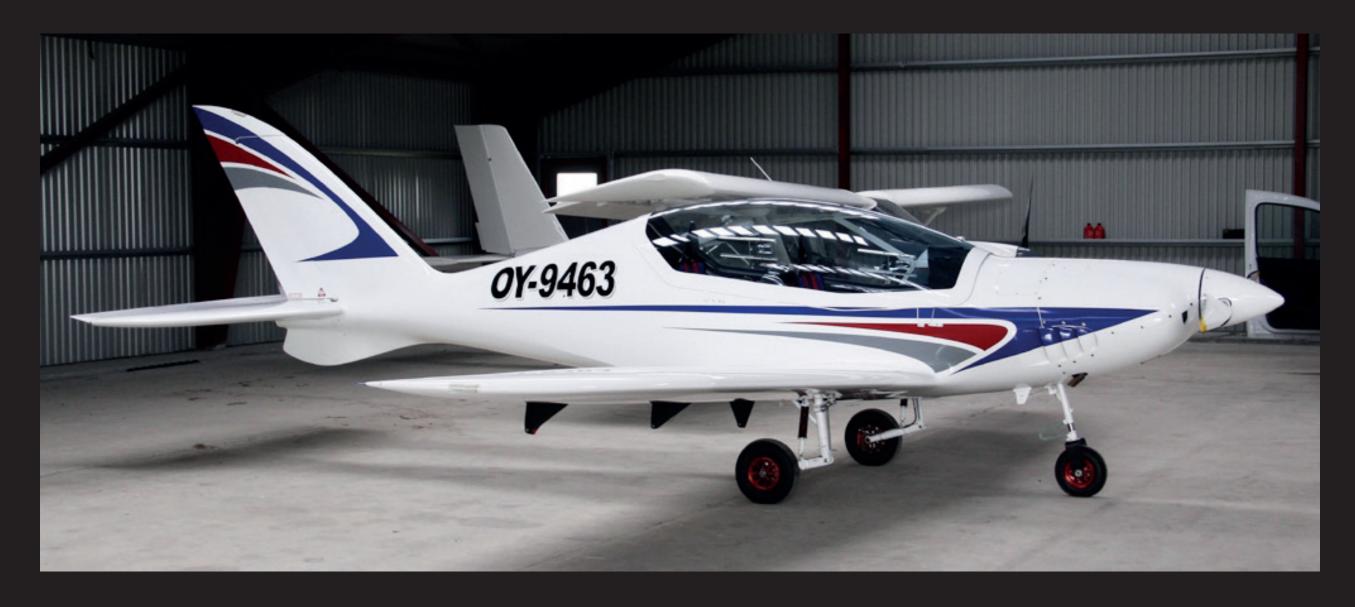

### SOPHISTICATED LIQUID FOIL SCHEMES

SHARK.AERO and our partners have developed a technology to design individual and increasingly complex graphics paint schemes to be modelled upon Shark aircraft.

By using premium 3M and Oracal cast wrapping films we ensure the best quality, longest life time and smooth 3D shaping. Solid-colour schemes are plotter-cut from coloured films. More complex graphics with colour gradients are printed on white films, coated with a protective lamination layer and plotter-cut to a desired shape. Cast graphic film or Scotchcal cast laminate are applied in this case.

Each paint scheme is individually adjusted according to customer's wishes creating unique and stunning designs attracting not only the plane spotters. Feel free to create your own dream aircraft.