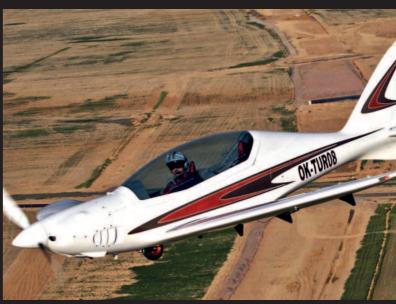

#### PRE-DEFINED SCHEMES

A series of dynamic plane schemes were prepared by the creative team of Evoke Aircraft Design to complement the unique curves of Shark aircraft.

The high performance super-light ImagePerfect calendered polymeric vinyl foils only  $70\mu$  thick are applied in-house by experienced SHARK.AERO staff.

The palette covers close to 100 gloss, matt, sparkling and metallic colours to choose from. A combination with lighter shades is advised due to the temperature characteristics of composite materials.

A selection of the paint scheme and colour palette should be finalised 4 months before your aircraft delivery.































































### STANDARD SCHEMES COLOUR LIST



|     | IP 5701<br>White<br>Gloss                |   | IP 5725<br>Warm Red<br>Gløss     | IP 5745<br>Stratos Blue<br>Gloss  | IP 5767<br>Turquoise<br>Gloss      | IP 5798<br>Dark Grey<br>Gloss        |
|-----|------------------------------------------|---|----------------------------------|-----------------------------------|------------------------------------|--------------------------------------|
|     | IP M5701<br>White<br>Matt                |   | IP 5726<br>Poppy<br>Gloss        | IP 5759<br>Mid Blue<br>Gloss      | IP 5769<br>Aegean<br>Gloss         | IP 5796<br>Silver<br>Gloss           |
|     | IP 5703<br>Transparent<br>Gloss          |   | IP 5724<br>Bright Red<br>Gloss   | IP 5757<br>King Blue<br>Gløss     | IP 5768<br>Light A