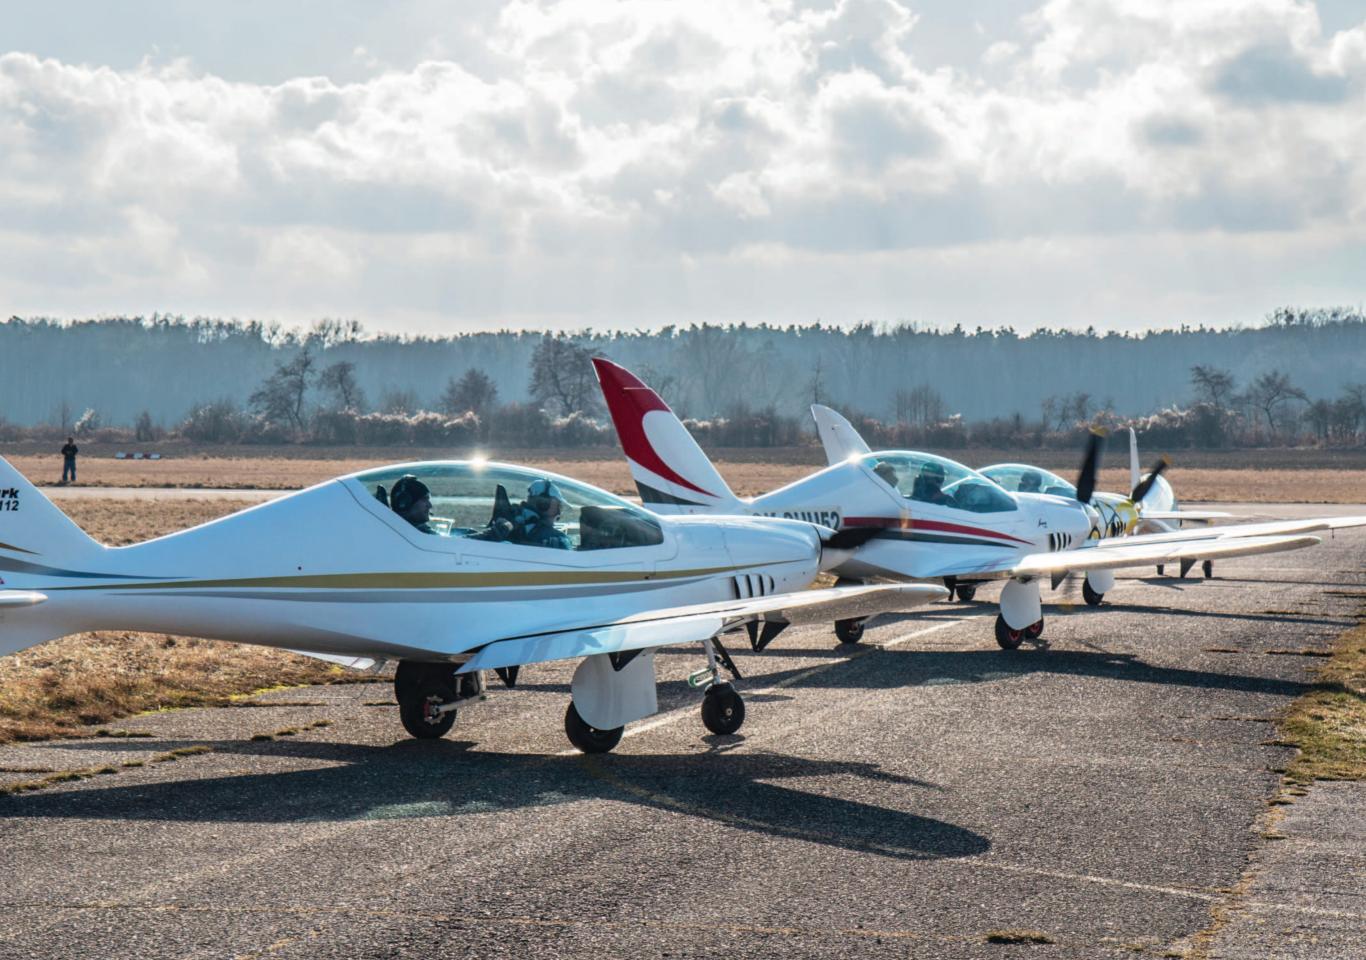

#### PRE-DEFINED SCHEMES

A series of dynamic plane schemes were prepared by the creative team of Evoke Aircraft Design to complement the unique curves of Shark aircraft.

The high performance super-light ImagePerfect calendered polymeric vinyl foils only  $70\mu$  thick are applied in-house by experienced SHARK.AERO staff.

Each paint scheme is individually adjusted according to customer's wishes creating unique and stunning designs attracting not only the plane spotters. Feel free to create your own dream aircraft.