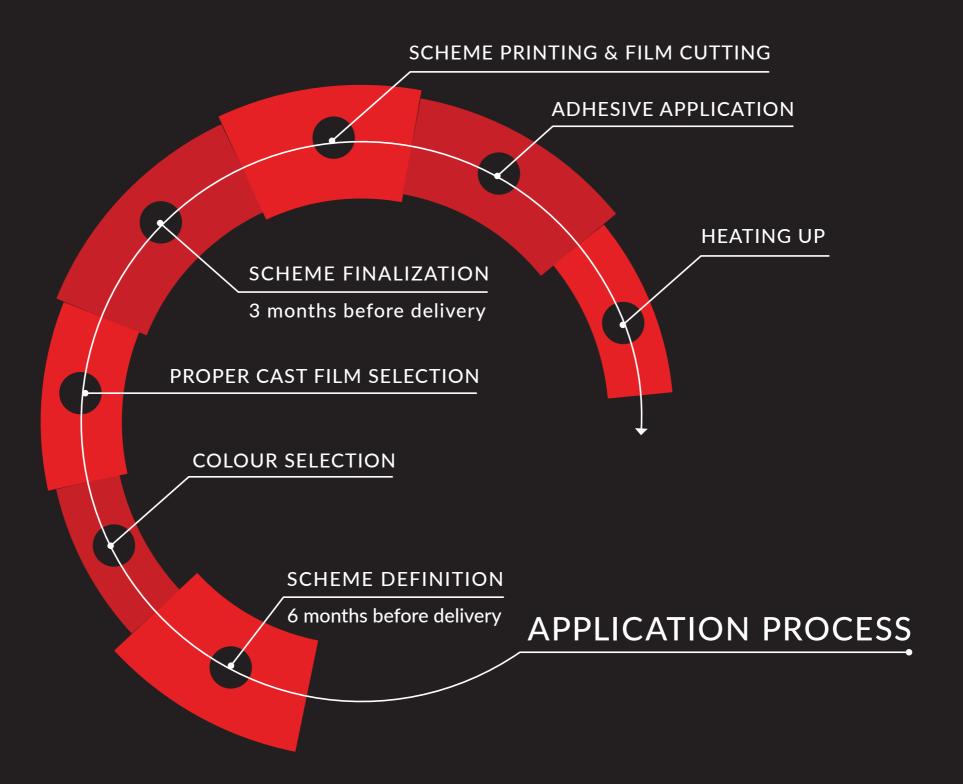

The palette covers close to 100 gloss, matt, sparkling and metallic colours to choose from. A combination with lighter shades is advised due to the temperature characteristics of composite materials.

A selection of the paint scheme and colour palette should be finalised 4 months before your aircraft delivery.

During the design phase of a new paint scheme SHARK.AERO staff provide guidance to follow required technology processes including limitations of dark colour shades and design on critical parts of the aircraft due to the temperature characteristics of composite materials.