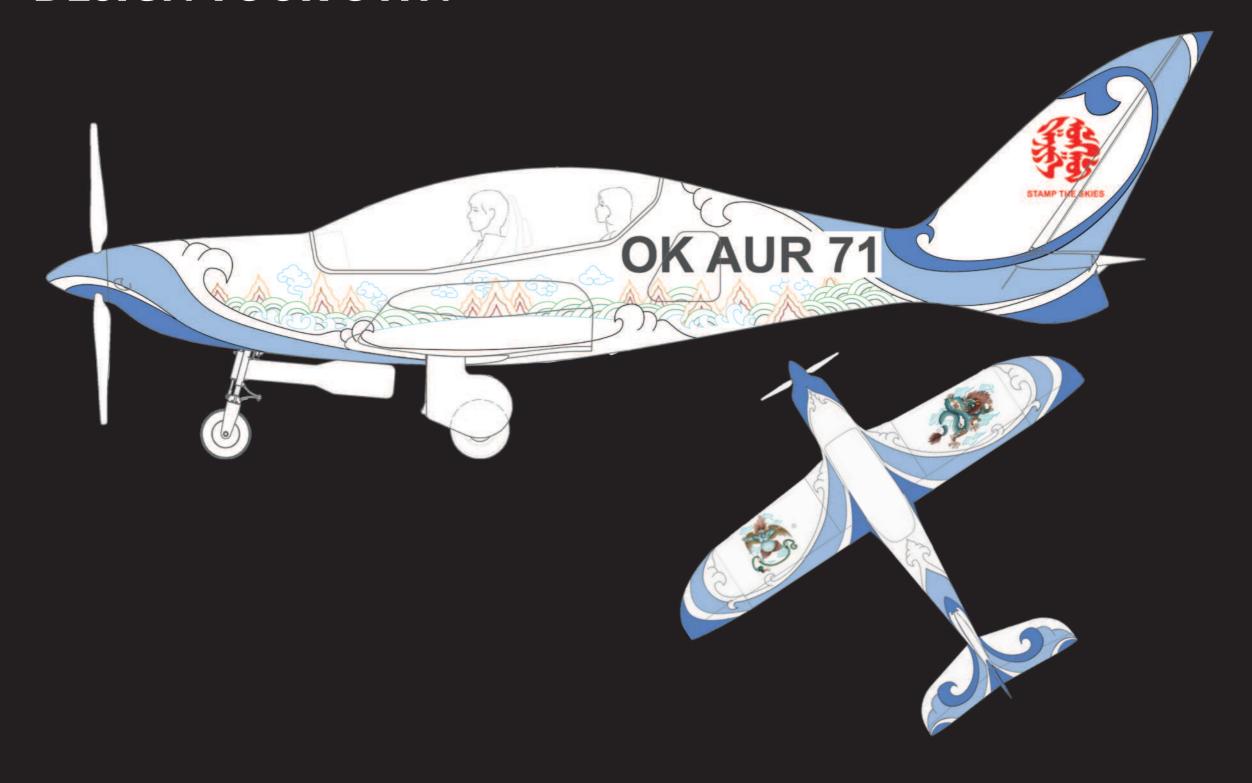

### SOPHISTICATED LIQUID FOIL SCHEMES

SHARK.AERO and our partners have developed a technology to design individual and increasingly complex graphics paint schemes to be modelled upon Shark aircraft.

By using premium 3M and Oracal cast wrapping films we ensure the best quality, longest life time and smooth 3D shaping. Solid-colour schemes are plotter-cut from coloured films. More complex graphics with colour gradients are printed on white films, coated with a protective lamination layer and plotter-cut to a desired shape. Cast graphic film or Scotchcal cast laminate are applied in this case.

Each paint scheme is individually adjusted according to customer's wishes creating unique and stunning designs attracting not only the plane spotters. Feel free to create your own dream aircraft.