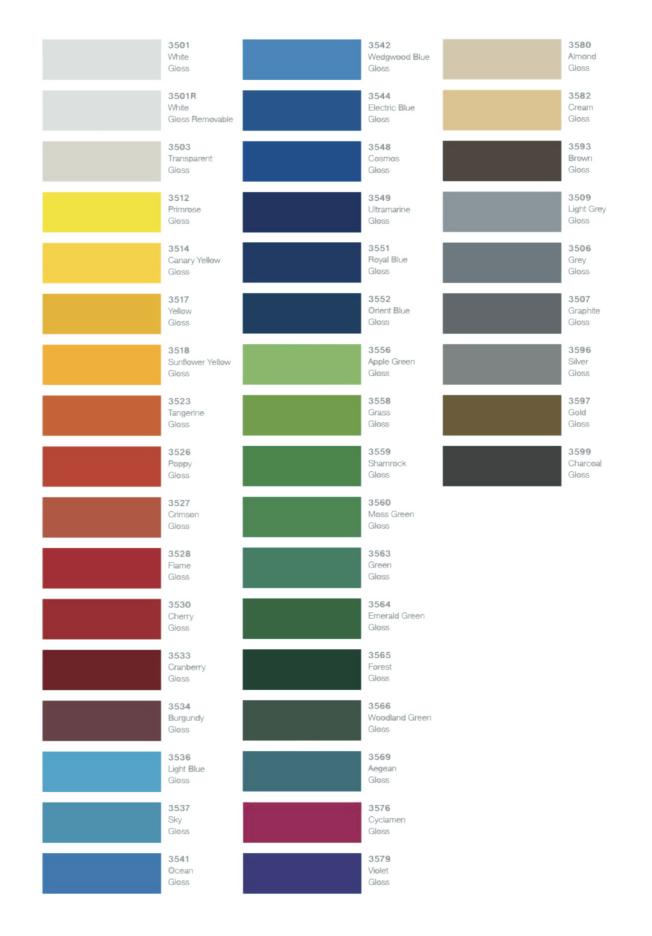

The palette covers close to 100 gloss, matt, sparkling and metallic colours to choose from. A combination with lighter shades is advised due to the temperature characteristics of composite materials.

A selection of the paint scheme and colour palette should be finalised 4 months before your aircraft delivery.

### STANDARD SCHEMES COLOUR LIST

|     | IP 5701<br>White<br>Gloss                |   | IP 5725<br>Warm Red<br>Gløss     | IP 5745<br>Stratos Blue<br>Gloss  | IP 5767<br>Turquoise<br>Gloss      | IP 5798<br>Dark Grey<br>Gloss        |
|-----|------------------------------------------|---|----------------------------------|-----------------------------------|------------------------------------|--------------------------------------|
|     | IP M5701<br>White<br>Matt                |   | IP 5726<br>Poppy<br>Gloss        | IP 5759<br>Mid Blue<br>Gloss      | IP 5769<br>Aegean<br>Gloss         | IP 5796<br>Silver<br>Gloss           |
|     | IP 5703<br>Transparent<br>Gloss          |   | IP 5724<br>Bright Red<br>Gloss   | IP 5757<br>King Blue<br>Gløss     | IP 5768<br>Light Aqua<br>Gloss     | IP 5786<br>Sparkling Silver<br>Gløss |
|     | IP M5703<br>Transparent<br>Matt          |   | IP 5774<br>Crimson<br>Gloss      | IP 5756<br>Royal Blue<br>Gloss    | IP 5753<br>Peppermint<br>Gloss     | IP 5797<br>Gold<br>Gloss             |
|     | IP 5782<br>Cream<br>Gløss                |   | IP 5728<br>Flame Red<br>Gloss    | IP 5760<br>Deep Blue<br>Gloss     | IP 5754<br>Lime<br>Gloss           | IP 5787<br>Sparkling Gold<br>Gloss   |
|     | IP 5781<br>Beige<br>Gloss                | , | IP 5727<br>Medium Red<br>Gløss   | IP 5764<br>Denim Blue<br>Gloss    | IP 5758<br>Grass<br>Gloss          | IP 5793<br>Silver Shadow<br>Gloss    |
|     | IP 5780<br>Sand<br>Gloss                 |   | IP 5729<br>Tomato<br>Gloss       | IP 5749<br>Ultramarine<br>Gloss   | IP 5770<br>Tropical<br>Green Gloss | IP 5799<br>Gun Metal<br>Gloss        |
|     | IP 5712<br>Primrose<br>Gloss             |   | IP 5738<br>Red<br>Gloss          | IP 5755<br>Atlantic Blue<br>Gloss | IP 5762<br>Cactus<br>Gloss         | IP 5792<br>Light Granite<br>Gloss    |
|     | IP 5714<br>Bright Yellow<br>Gloss        |   | IP 5732<br>Carmine Red<br>Gløss  | IP 5747<br>Reflex Blue<br>Gloss   | IP 5763<br>Kelly Green<br>Gloss    | IP 5795<br>Granite<br>Gloss          |
|     | IP 5715<br>Yellow<br>Gløss               |   | IP 5730<br>Cherry<br>Gløss       | IP 5746<br>Vivid Blue<br>Gloss    | IP 5765<br>Forest<br>Green Gloss   | IP 5789<br>Charcoal<br>Gloss         |
|     | IP 5717 NEW<br>Explosive<br>Yellow Gloss |   | IP 5733<br>Scarlet<br>Gloss      | IP 5748<br>Cosmos<br>Gloss        | IP 5766<br>Dark Green<br>Gloss     |                                      |
|     | IP 5716<br>Sunflower<br>Gloss            |   | IP 5735<br>Ruby<br>Gloss         | IP 5743<br>Marina<br>Gloss        | IP 5794<br>Chocolate<br>Gloss      |                                      |
|     | IP 5720<br>Apricot<br>Gloss              |   | IP 5734<br>Burgundy<br>Gloss     | IP 5739<br>Dynamic Blue<br>Gloss  | IP 5710<br>Pearl Grey<br>Gloss     |                                      |
|     | IP 5721<br>Marigold<br>Gloss             |   | IP 5771<br>Pink<br>Gloss         | IP 5741<br>Ocean<br>Gloss         | IP 5711<br>Light Grey<br>Gloss     |                                      |
|     | IP 5722<br>Orange<br>Gløss               |   | IP 5776<br>Cyclamen<br>Gløss     | IP 5740<br>Olympic Blue<br>Gloss  | IP 5705<br>Dove Grey<br>Gloss      |                                      |
| ē s | IP 5723<br>Tangerine<br>Gløss            |   | IP 5773<br>Lavender<br>Gloss     | IP 5742<br>Pacific<br>Gloss       | IP 5704<br>Tele Grey<br>Gloss      |                                      |
|     | IP 5719<br>Imitation Gold<br>Gloss       |   | IP 5779<br>Violet<br>Gloss       | IP 5736<br>Light Blue<br>Gloss    | IP 5706<br>Real Grey<br>Gloss      |                                      |
|     | IP 5772 NEW<br>Intense<br>Orange Gloss   |   | IP 5744<br>Skanska<br>Blue Gløss | IP 5737<br>Sky<br>Gloss           | IP 5707<br>Graphite<br>Gloss       |                                      |