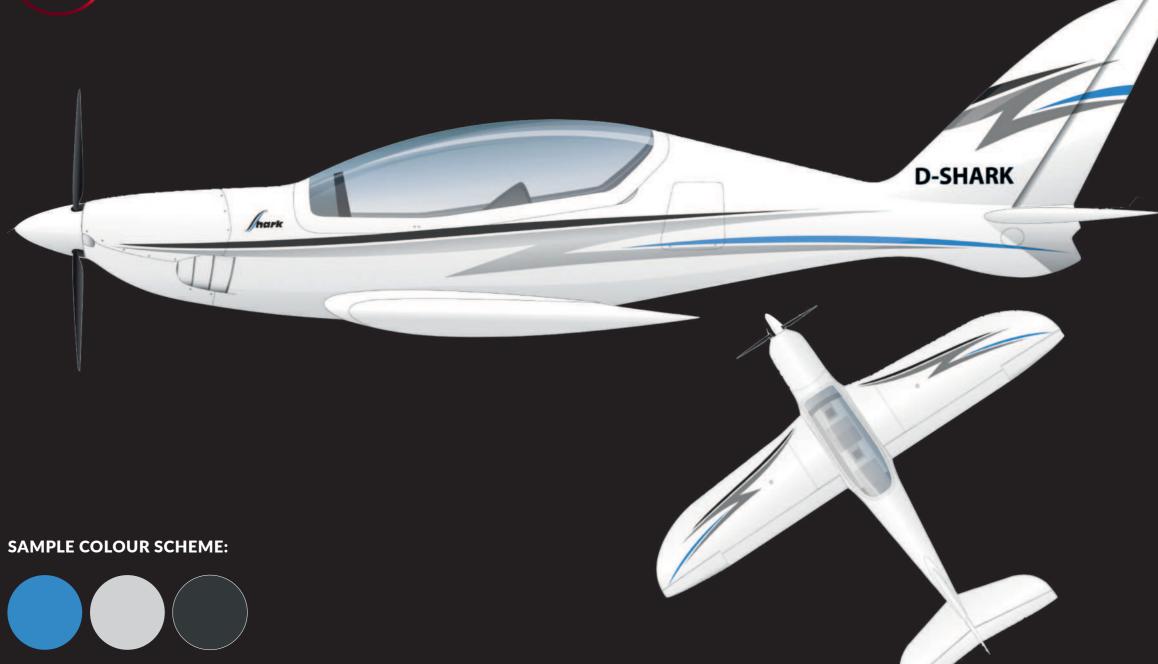

#### PRE-DEFINED SCHEMES

A series of dynamic plane schemes were prepared by the creative team of Evoke Aircraft Design to complement the unique curves of Shark aircraft.

The high performance super-light ImagePerfect calendered polymeric vinyl foils only  $70\mu$  thick are applied in-house by experienced SHARK.AERO staff.

The palette covers close to 100 gloss, matt, sparkling and metallic colours to choose from. A combination with lighter shades is advised due to the temperature characteristics of composite materials.

A selection of the paint scheme and colour palette should be finalised 4 months before your aircraft delivery.































































### STANDARD SCHEMES COLOUR LIST



|     | IP 5701<br>White<br>Gloss                |   | IP 5725<br>Warm Red<br>Gløss     | IP 5745<br>Stratos Blue<br>Gloss  | IP 5767<br>Turquoise<br>Gloss      | IP 5798<br>Dark Grey<br>Gloss        |
|-----|------------------------------------------|---|----------------------------------|-----------------------------------|------------------------------------|--------------------------------------|
|     | IP M5701<br>White<br>Matt                |   | IP 5726<br>Poppy<br>Gloss        | IP 5759<br>Mid Blue<br>Gloss      | IP 5769<br>Aegean<br>Gloss         | IP 5796<br>Silver<br>Gloss           |
|     | IP 5703<br>Transparent<br>Gloss          |   | IP 5724<br>Bright Red<br>Gloss   | IP 5757<br>King Blue<br>