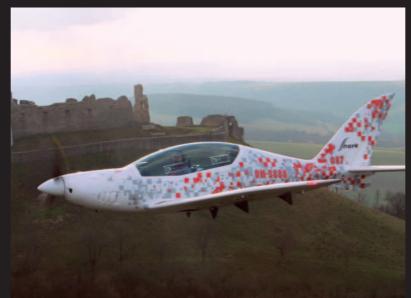

oloured films. More complex graphics with colour gradients are printed on white films, coated with a protective lamination layer and plotter-cut to a desired shape. Cast graphic film or Scotchcal cast laminate are applied in this case.

During the design phase of a new paint scheme SHARK.AERO staff provide guidance to follow required technology processes including limitations of dark colour shades and design on critical parts of the aircraft due to the temperature characteristics of composite materials.

Each paint scheme is individually adjusted according to customer's wishes creating unique and stunning designs attracting not only the plane spotters. Feel free to create your own dream aircraft.



### 01 MOZAIC



**RED SAMPLE COLOUR SCHEME:** 



**GREEN SAMPLE COLOUR SCHEME:** 











## 02 **NET**



#### **SAMPLE COLOUR SCHEME:**











# 03 FLAME



#### **SAMPLE COLOUR SCHEME:**









## **DESIGN YOUR OWN**













SHARK.AERO

LZSE 48N39.68 017E19.70



WWW.SHARK.AERO



SALES@SHARK.AERO



SHARK.AERO



SHARKAEROAIRCRAFT



**SHARK AERO**