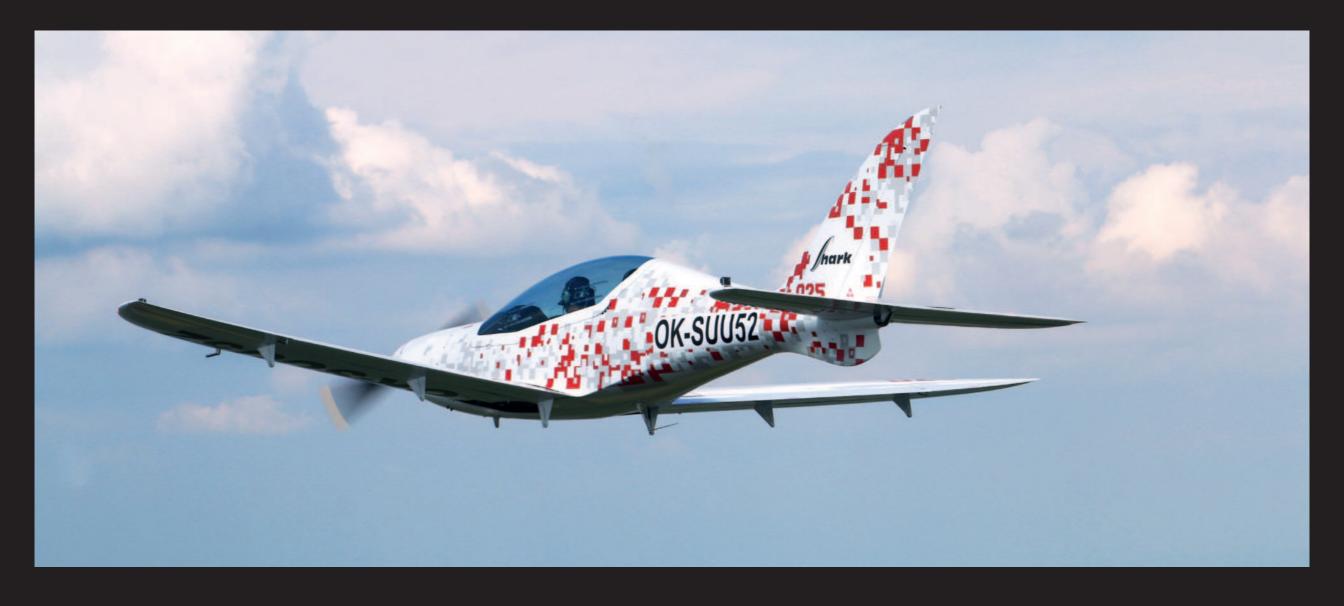

om coloured films. More complex graphics with colour gradients are printed on white films, coated with a protective lamination layer and plotter-cut to a desired shape. Cast graphic film or Scotchcal cast laminate are applied in this case.

During the design phase of a new paint scheme SHARK.AERO staff provide guidance to follow required technology processes including limitations of dark colour shades and design on critical parts of the aircraft due to the temperature characteristics of composite materials.

Each paint scheme is individually adjusted according to customer's wishes creating unique and stunning designs attracting not only the plane spotters. Feel free to create your own dream aircraft.



### 01 MOZAIC



**RED SAMPLE COLOUR SCHEME:** 



**GREEN SAMPLE COLOUR SCHEME:** 











## 02 **NET**



#### **SAMPLE COLOUR SCHEME:**











# 03 FLAME



#### **SAMPLE COLOUR SCHEME:**









## **DESIGN YOUR OWN**













SHARK.AERO

LZSE 48N39.68 017E19.70



WWW.SHARK.AERO



SALES@SHARK.AERO



SHARK.AERO



SHARKAEROAIRCRAFT



**SHARK AERO**