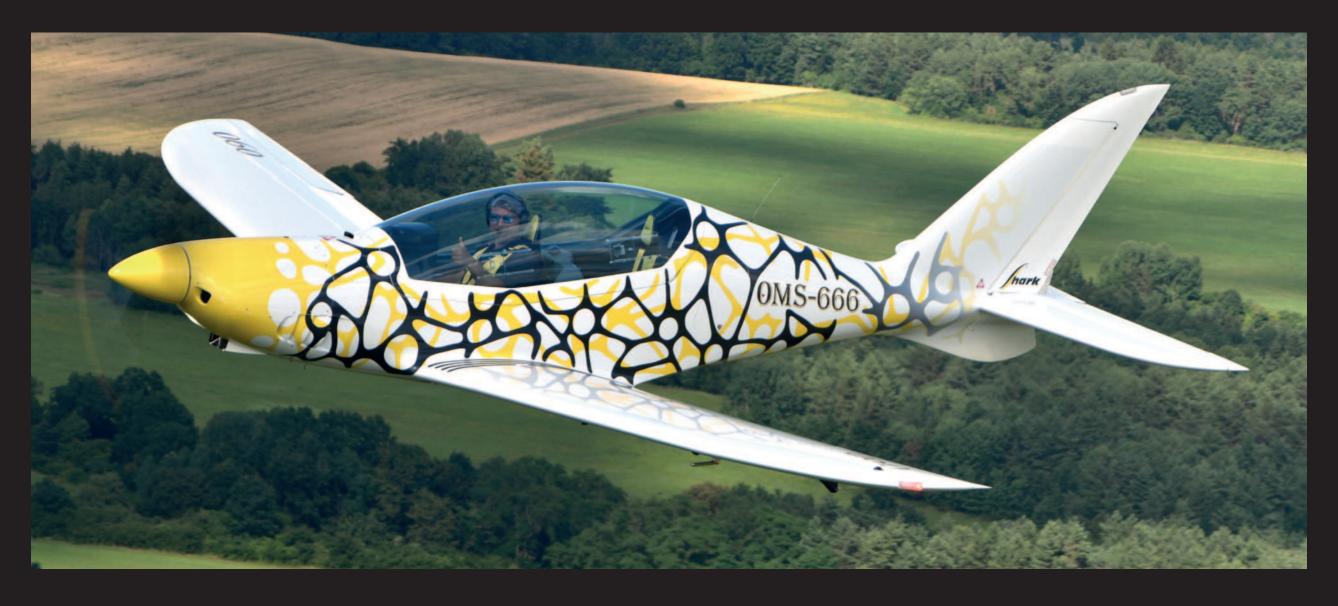

nts are printed on white films, coated with a protective lamination layer and plotter-cut to a desired shape. Cast graphic film or Scotchcal cast laminate are applied in this case.

During the design phase of a new paint scheme SHARK.AERO staff provide guidance to follow required technology processes including limitations of dark colour shades and design on critical parts of the aircraft due to the temperature characteristics of composite materials.

Each paint scheme is individually adjusted according to customer's wishes creating unique and stunning designs attracting not only the plane spotters. Feel free to create your own dream aircraft.



### 01 MOZAIC



**RED SAMPLE COLOUR SCHEME:** 



**GREEN SAMPLE COLOUR SCHEME:** 











## 02 **NET**



#### **SAMPLE COLOUR SCHEME:**











# 03 FLAME



#### **SAMPLE COLOUR SCHEME:**









## **DESIGN YOUR OWN**













SHARK.AERO

LZSE 48N39.68 017E19.70



WWW.SHARK.AERO



SALES@SHARK.AERO



SHARK.AERO



SHARKAEROAIRCRAFT



**SHARK AERO**