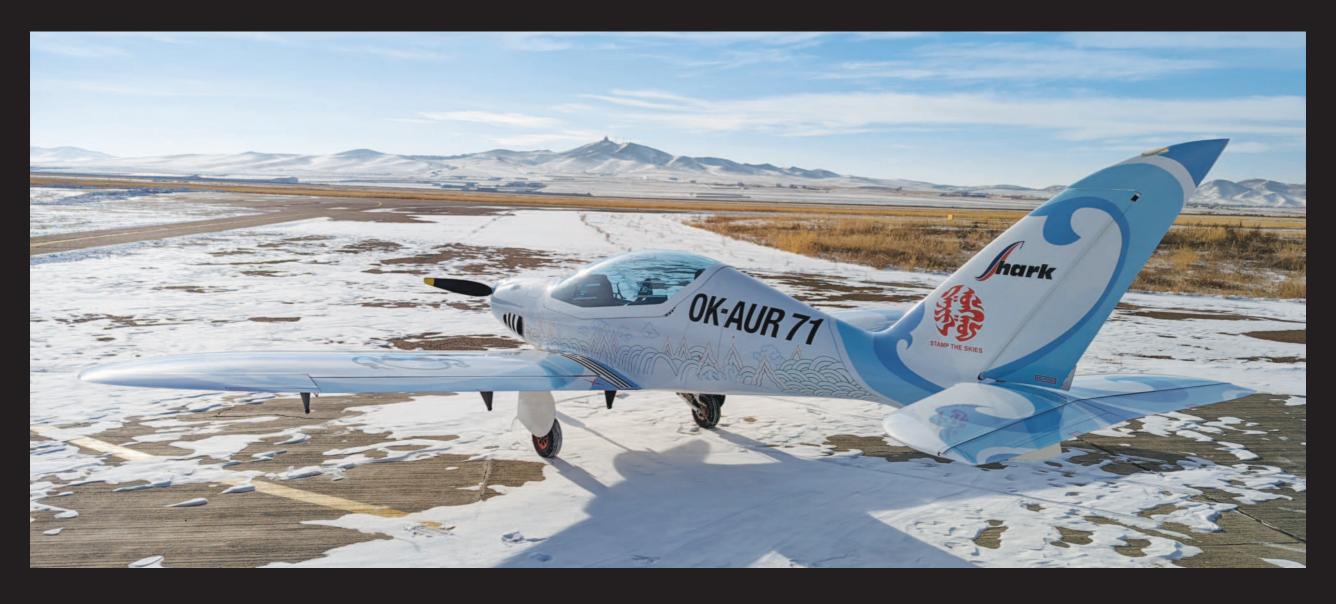

### SOPHISTICATED LIQUID FOIL SCHEMES

SHARK.AERO and our partners have developed a technology to design individual and increasingly complex graphics paint schemes to be modelled upon Shark aircraft.

By using premium 3M and Oracal cast wrapping films we ensure the best quality, longest life time and smooth 3D shaping. Solid-colour schemes are plotter-cut from coloured films. More complex graphics with colour gradients are printed on white films, coated with a protective lamination layer and plotter-cut to a desired shape. Cast graphic film or Scotchcal cast laminate are applied in this case.

Each paint scheme is individually adjusted according to customer's wishes creating unique and stunning designs attracting not only the plane spotters. Feel free to create your own dream aircraft.