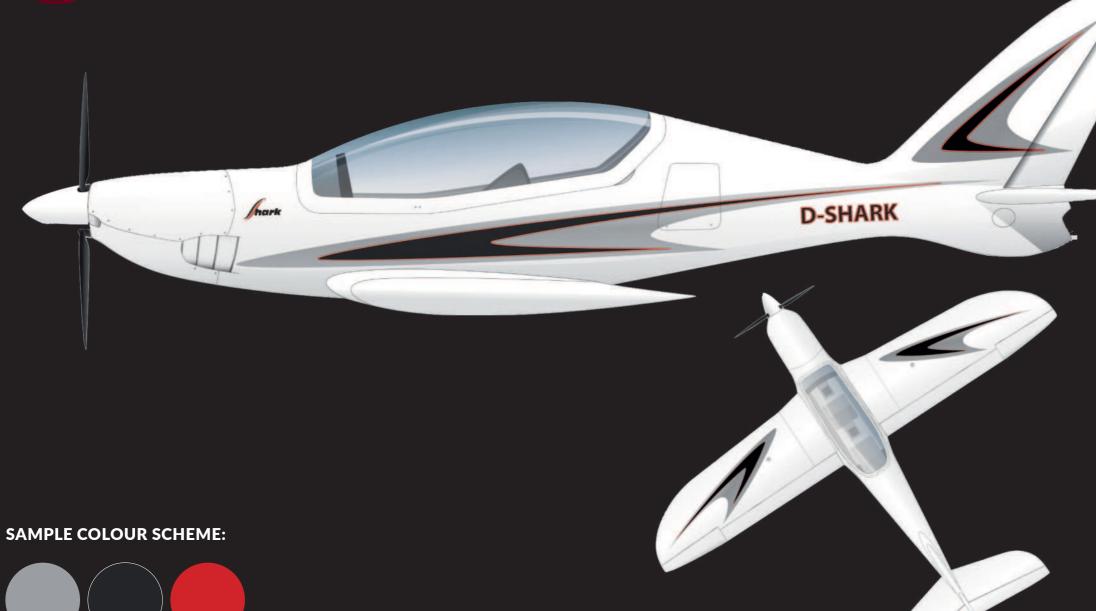

#### PRE-DEFINED SCHEMES

A series of dynamic plane schemes were prepared by the creative team of Evoke Aircraft Design to complement the unique curves of Shark aircraft.

The high performance super-light ImagePerfect calendered polymeric vinyl foils only  $70\mu$  thick are applied in-house by experienced SHARK.AERO staff.

The palette covers close to 100 gloss, matt, sparkling and metallic colours to choose from. A combination with lighter shades is advised due to the temperature characteristics of composite materials.

A selection of the paint scheme and colour palette should be finalised 4 months before your aircraft delivery.































































### STANDARD SCHEMES COLOUR LIST



|     | IP 5701<br>White<br>Gloss                |   | IP 5725<br>Warm Red<br>Gløss     | IP 5745<br>Stratos Blue<br>Gloss  | IP 5767<br>Turquoise<br>Gloss      | IP 5798<br>Dark Grey<br>Gloss        |
|-----|------------------------------------------|---|----------------------------------|-----------------------------------|------------------------------------|--------------------------------------|
|     | IP M5701<br>White<br>Matt                |   | IP 5726<br>Poppy<br>Gloss        | IP 5759<br>Mid Blue<br>Gloss      | IP 5769<br>Aegean<br>Gloss         | IP 5796<br>Silver<br>Gloss           |
|     | IP 5703<br>Transparent<br>Gloss          |   | IP 5724<br>Bright Red<br>Gloss   | IP 5757<br>King Blue<br>Gløss     | IP 5768<