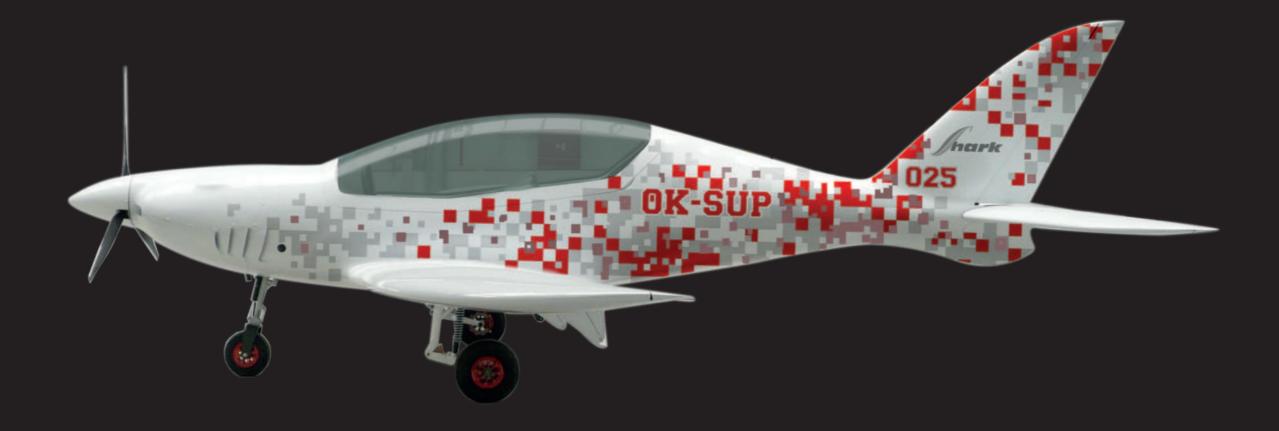

life time and smooth 3D shaping. Solid-colour schemes are plotter-cut from coloured films. More complex graphics with colour gradients are printed on white films, coated with a protective lamination layer and plotter-cut to a desired shape. Cast graphic film or Scotchcal cast laminate are applied in this case.

During the design phase of a new paint scheme SHARK.AERO staff provide guidance to follow required technology processes including limitations of dark colour shades and design on critical parts of the aircraft due to the temperature characteristics of composite materials.

Each paint scheme is individually adjusted according to customer's wishes creating unique and stunning designs attracting not only the plane spotters. Feel free to create your own dream aircraft.



### 01 MOZAIC



**RED SAMPLE COLOUR SCHEME:** 



**GREEN SAMPLE COLOUR SCHEME:** 











## 02 **NET**



#### **SAMPLE COLOUR SCHEME:**











# 03 FLAME



#### **SAMPLE COLOUR SCHEME:**









## **DESIGN YOUR OWN**













SHARK.AERO

LZSE 48N39.68 017E19.70



WWW.SHARK.AERO



SALES@SHARK.AERO



SHARK.AERO



SHARKAEROAIRCRAFT



**SHARK AERO**