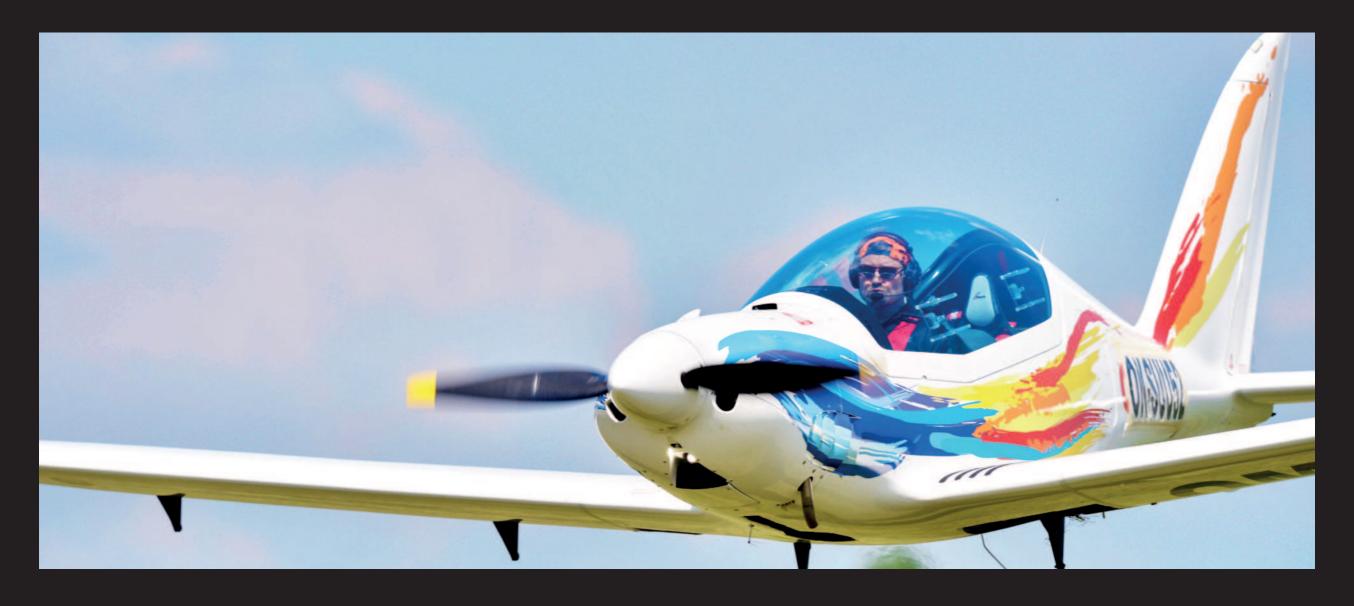

lamination layer and plotter-cut to a desired shape. Cast graphic film or Scotchcal cast laminate are applied in this case.

During the design phase of a new paint scheme SHARK.AERO staff provide guidance to follow required technology processes including limitations of dark colour shades and design on critical parts of the aircraft due to the temperature characteristics of composite materials.

Each paint scheme is individually adjusted according to customer's wishes creating unique and stunning designs attracting not only the plane spotters. Feel free to create your own dream aircraft.



### 01 MOZAIC



**RED SAMPLE COLOUR SCHEME:** 



**GREEN SAMPLE COLOUR SCHEME:** 











## 02 **NET**



#### **SAMPLE COLOUR SCHEME:**











# 03 FLAME



#### **SAMPLE COLOUR SCHEME:**









## **DESIGN YOUR OWN**













SHARK.AERO

LZSE 48N39.68 017E19.70



WWW.SHARK.AERO



SALES@SHARK.AERO



SHARK.AERO



SHARKAEROAIRCRAFT



**SHARK AERO**