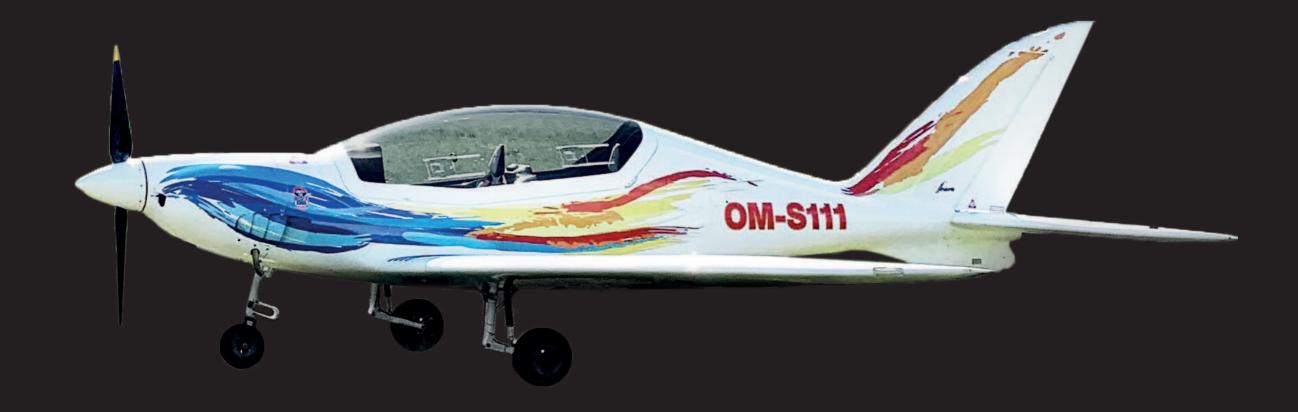

hite films, coated with a protective lamination layer and plotter-cut to a desired shape. Cast graphic film or Scotchcal cast laminate are applied in this case.

During the design phase of a new paint scheme SHARK.AERO staff provide guidance to follow required technology processes including limitations of dark colour shades and design on critical parts of the aircraft due to the temperature characteristics of composite materials.

Each paint scheme is individually adjusted according to customer's wishes creating unique and stunning designs attracting not only the plane spotters. Feel free to create your own dream aircraft.



### 01 MOZAIC



**RED SAMPLE COLOUR SCHEME:** 



**GREEN SAMPLE COLOUR SCHEME:** 











## 02 **NET**



#### **SAMPLE COLOUR SCHEME:**











# 03 FLAME



#### **SAMPLE COLOUR SCHEME:**









## **DESIGN YOUR OWN**













SHARK.AERO

LZSE 48N39.68 017E19.70



WWW.SHARK.AERO



SALES@SHARK.AERO



SHARK.AERO



SHARKAEROAIRCRAFT



**SHARK AERO**