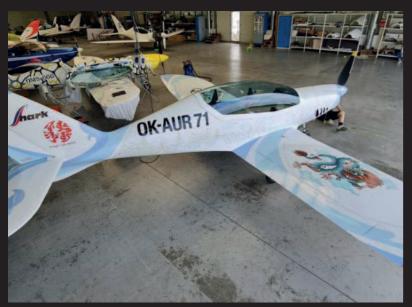

### SOPHISTICATED LIQUID FOIL SCHEMES

SHARK.AERO and our partners have developed a technology to design individual and increasingly complex graphics paint schemes to be modelled upon Shark aircraft.

By using premium 3M and Oracal cast wrapping films we ensure the best quality, longest life time and smooth 3D shaping. Solid-colour schemes are plotter-cut from coloured films. More complex graphics with colour gradients are printed on white films, coated with a protective lamination layer and plotter-cut to a desired shape. Cast graphic film or Scotchcal cast laminate are applied in this case.

Each paint scheme is individually adjusted according to customer's wishes creating unique and stunning designs attracting not only the plane spotters. Feel free to create your own dream aircraft.