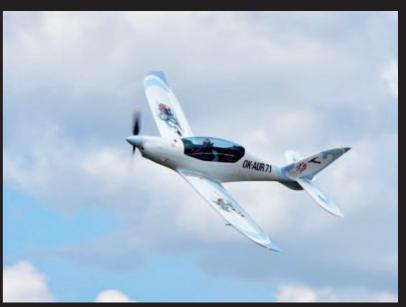

### SOPHISTICATED LIQUID FOIL SCHEMES

SHARK.AERO and our partners have developed a technology to design individual and increasingly complex graphics paint schemes to be modelled upon Shark aircraft.

By using premium 3M and Oracal cast wrapping films we ensure the best quality, longest life time and smooth 3D shaping. Solid-colour schemes are plotter-cut from coloured films. More complex graphics with colour gradients are printed on white films, coated with a protective lamination layer and plotter-cut to a desired shape. Cast graphic film or Scotchcal cast laminate are applied in this case.

Each paint scheme is individually adjusted according to customer's wishes creating unique and stunning designs attracting not only the plane spotters. Feel free to create your own dream aircraft.