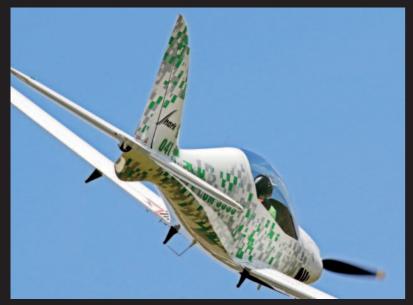

coloured films. More complex graphics with colour gradients are printed on white films, coated with a protective lamination layer and plotter-cut to a desired shape. Cast graphic film or Scotchcal cast laminate are applied in this case.

During the design phase of a new paint scheme SHARK.AERO staff provide guidance to follow required technology processes including limitations of dark colour shades and design on critical parts of the aircraft due to the temperature characteristics of composite materials.

Each paint scheme is individually adjusted according to customer's wishes creating unique and stunning designs attracting not only the plane spotters. Feel free to create your own dream aircraft.



### 01 MOZAIC



**RED SAMPLE COLOUR SCHEME:** 



**GREEN SAMPLE COLOUR SCHEME:** 











## 02 **NET**



#### **SAMPLE COLOUR SCHEME:**











# 03 FLAME



#### **SAMPLE COLOUR SCHEME:**









## **DESIGN YOUR OWN**













SHARK.AERO

LZSE 48N39.68 017E19.70



WWW.SHARK.AERO



SALES@SHARK.AERO



SHARK.AERO



SHARKAEROAIRCRAFT



**SHARK AERO**