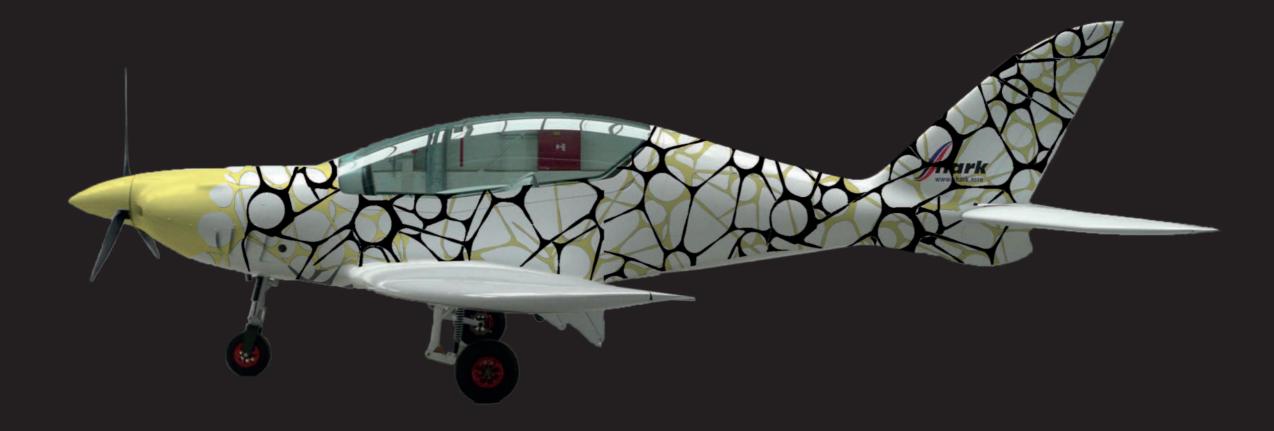

complex graphics with colour gradients are printed on white films, coated with a protective lamination layer and plotter-cut to a desired shape. Cast graphic film or Scotchcal cast laminate are applied in this case.

During the design phase of a new paint scheme SHARK.AERO staff provide guidance to follow required technology processes including limitations of dark colour shades and design on critical parts of the aircraft due to the temperature characteristics of composite materials.

Each paint scheme is individually adjusted according to customer's wishes creating unique and stunning designs attracting not only the plane spotters. Feel free to create your own dream aircraft.



### 01 MOZAIC



**RED SAMPLE COLOUR SCHEME:** 



**GREEN SAMPLE COLOUR SCHEME:** 











## 02 **NET**



#### **SAMPLE COLOUR SCHEME:**











# 03 FLAME



#### **SAMPLE COLOUR SCHEME:**









## **DESIGN YOUR OWN**













SHARK.AERO

LZSE 48N39.68 017E19.70



WWW.SHARK.AERO



SALES@SHARK.AERO



SHARK.AERO



SHARKAEROAIRCRAFT



**SHARK AERO**