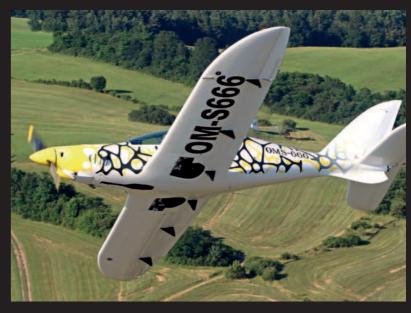

e printed on white films, coated with a protective lamination layer and plotter-cut to a desired shape. Cast graphic film or Scotchcal cast laminate are applied in this case.

During the design phase of a new paint scheme SHARK.AERO staff provide guidance to follow required technology processes including limitations of dark colour shades and design on critical parts of the aircraft due to the temperature characteristics of composite materials.

Each paint scheme is individually adjusted according to customer's wishes creating unique and stunning designs attracting not only the plane spotters. Feel free to create your own dream aircraft.



### 01 MOZAIC



**RED SAMPLE COLOUR SCHEME:** 



**GREEN SAMPLE COLOUR SCHEME:** 











## 02 **NET**



#### **SAMPLE COLOUR SCHEME:**











# 03 FLAME



#### **SAMPLE COLOUR SCHEME:**









## **DESIGN YOUR OWN**













SHARK.AERO

LZSE 48N39.68 017E19.70



WWW.SHARK.AERO



SALES@SHARK.AERO



SHARK.AERO



SHARKAEROAIRCRAFT



**SHARK AERO**