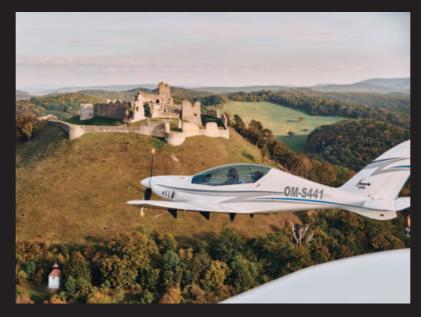

#### PRE-DEFINED SCHEMES

A series of dynamic plane schemes were prepared by the creative team of Evoke Aircraft Design to complement the unique curves of Shark aircraft.

The high performance super-light ImagePerfect calendered polymeric vinyl foils only  $70\mu$  thick are applied in-house by experienced SHARK.AERO staff.

The palette covers close to 100 gloss, matt, sparkling and metallic colours to choose from. A combination with lighter shades is advised due to the temperature characteristics of composite materials.

A selection of the paint scheme and colour palette should be finalised 4 months before your aircraft delivery.































































### STANDARD SCHEMES COLOUR LIST



|     | IP 5701<br>White<br>Gloss                |   | IP 5725<br>Warm Red<br>Gløss     | IP 5745<br>Stratos Blue<br>Gloss  | IP 5767<br>Turquoise<br>Gloss      | IP 5798<br>Dark Grey<br>Gloss        |
|-----|------------------------------------------|---|----------------------------------|-----------------------------------|------------------------------------|--------------------------------------|
|     | IP M5701<br>White<br>Matt                |   | IP 5726<br>Poppy<br>Gloss        | IP 5759<br>Mid Blue<br>Gloss      | IP 5769<br>Aegean<br>Gloss         | IP 5796<br>Silver<br>Gloss           |
|     | IP 5703<br>Transparent<br>Gloss          |   | IP 5724<br>Bright Red<br>Gloss   | IP 5757<br>King Blue<br>Gløss