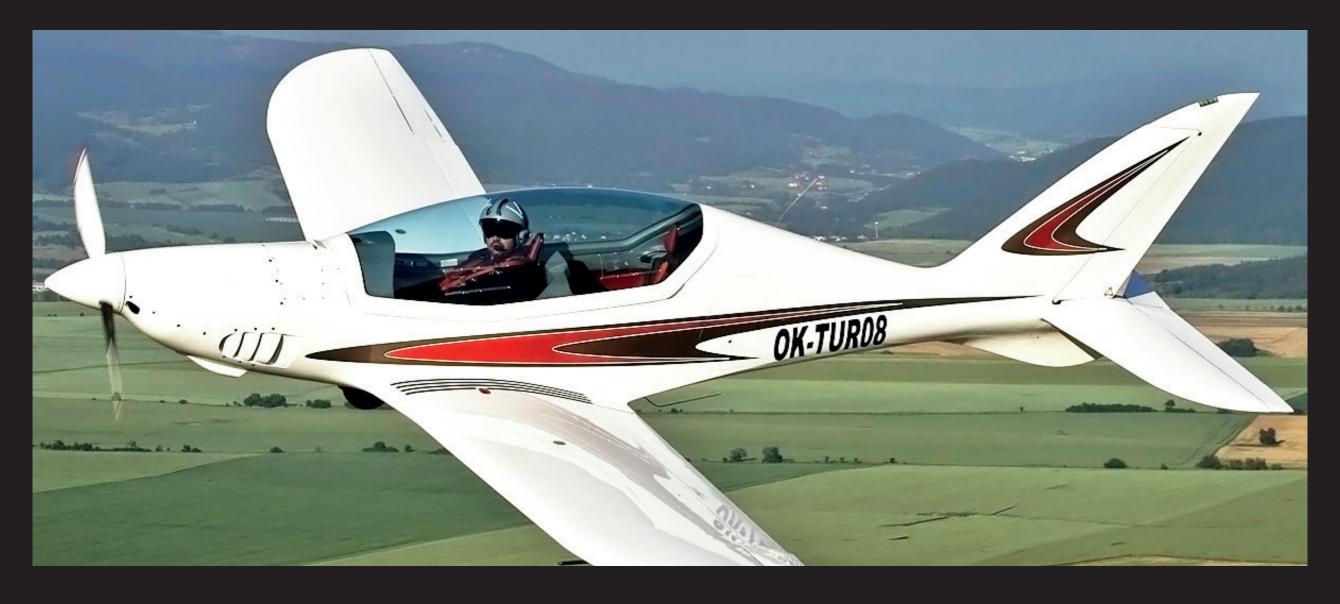

#### PRE-DEFINED SCHEMES

A series of dynamic plane schemes were prepared by the creative team of Evoke Aircraft Design to complement the unique curves of Shark aircraft.

The high performance super-light ImagePerfect calendered polymeric vinyl foils only  $70\mu$  thick are applied in-house by experienced SHARK.AERO staff.

The palette covers close to 100 gloss, matt, sparkling and metallic colours to choose from. A combination with lighter shades is advised due to the temperature characteristics of composite materials.

A selection of the paint scheme and colour palette should be finalised 4 months before your aircraft delivery.































































### STANDARD SCHEMES COLOUR LIST



|     | IP 5701<br>White<br>Gloss                |   | IP 5725<br>Warm Red<br>Gløss     | IP 5745<br>Stratos Blue<br>Gloss  | IP 5767<br>Turquoise<br>Gloss      | IP 5798<br>Dark Grey<br>Gloss        |
|-----|------------------------------------------|---|----------------------------------|-----------------------------------|------------------------------------|--------------------------------------|
|     | IP M5701<br>White<br>Matt                |   | IP 5726<br>Poppy<br>Gloss        | IP 5759<br>Mid Blue<br>Gloss      | IP 5769<br>Aegean<br>Gloss         | IP 5796<br>Silver<br>Gloss           |
|     | IP 5703<br>Transparent<br>Gloss          |   | IP 5724<br>Bright Red<br>Gloss   | IP 5757<br>King Blue<br>Gløss     | IP 5768<br>L