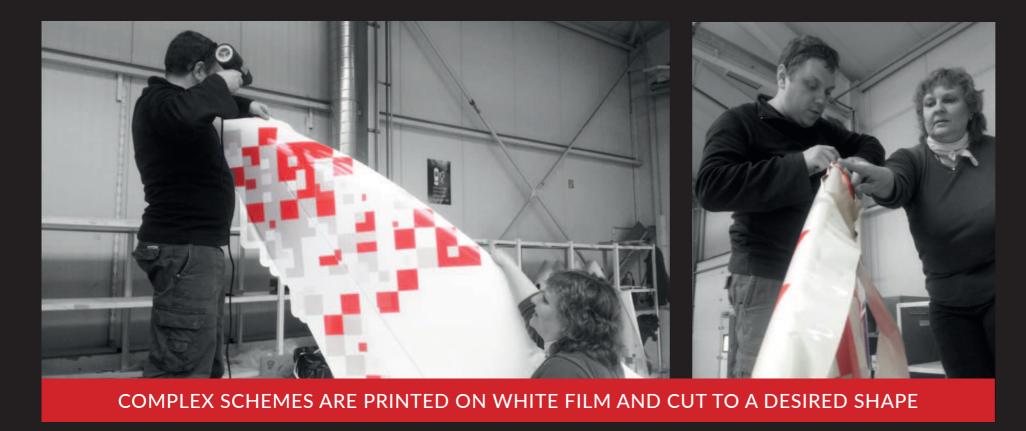

### SOPHISTICATED LIQUID FOIL SCHEMES

SHARK.AERO and our partners have developed a technology to design individual and increasingly complex graphics paint schemes to be modelled upon Shark aircraft.

By using premium 3M and Oracal cast wrapping films we ensure the best quality, longest life time and smooth 3D shaping. Solid-colour schemes are plotter-cut from coloured films. More complex graphics with colour gradients are printed on white films, coated with a protective lamination layer and plotter-cut to a desired shape. Cast graphic film or Scotchcal cast laminate are applied in this case.