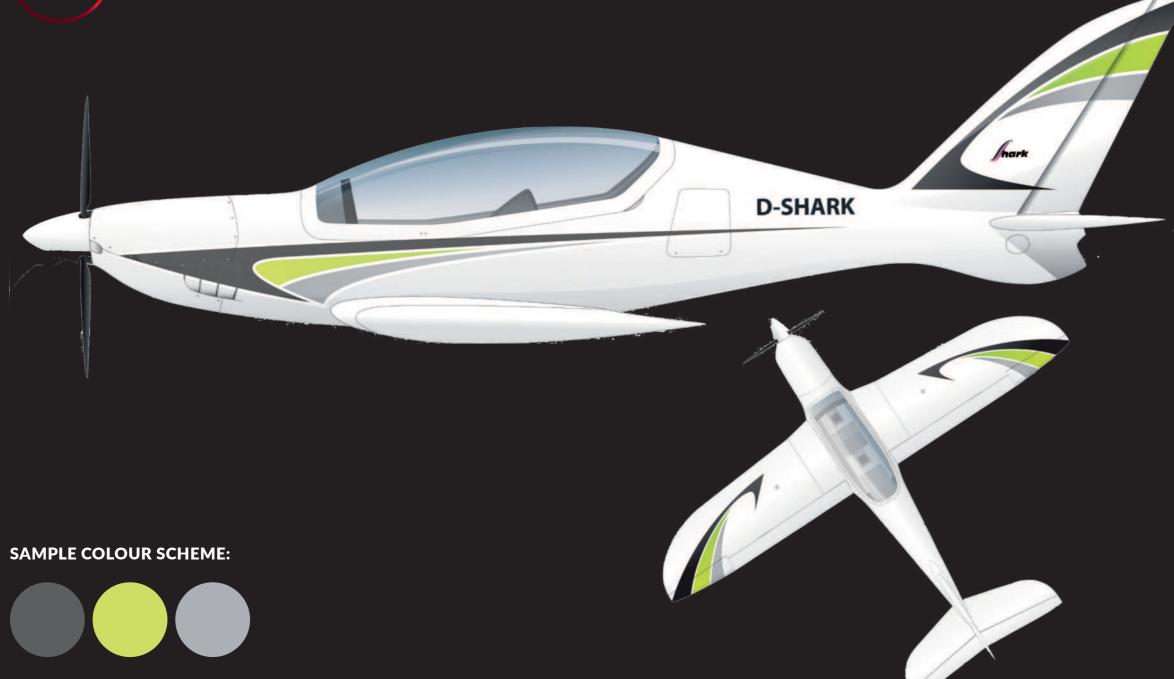

#### PRE-DEFINED SCHEMES

A series of dynamic plane schemes were prepared by the creative team of Evoke Aircraft Design to complement the unique curves of Shark aircraft.

The high performance super-light ImagePerfect calendered polymeric vinyl foils only  $70\mu$  thick are applied in-house by experienced SHARK.AERO staff.

The palette covers close to 100 gloss, matt, sparkling and metallic colours to choose from. A combination with lighter shades is advised due to the temperature characteristics of composite materials.

A selection of the paint scheme and colour palette should be finalised 4 months before your aircraft delivery.































































### STANDARD SCHEMES COLOUR LIST



|     | IP 5701<br>White<br>Gloss                |   | IP 5725<br>Warm Red<br>Gløss     | IP 5745<br>Stratos Blue<br>Gloss  | IP 5767<br>Turquoise<br>Gloss      | IP 5798<br>Dark Grey<br>Gloss        |
|-----|------------------------------------------|---|----------------------------------|-----------------------------------|------------------------------------|--------------------------------------|
|     | IP M5701<br>White<br>Matt                |   | IP 5726<br>Poppy<br>Gloss        | IP 5759<br>Mid Blue<br>Gloss      | IP 5769<br>Aegean<br>Gloss         | IP 5796<br>Silver<br>Gloss           |
|     | IP 5703<br>Transparent<br>Gloss          |   | IP 5724<br>Bright Red<br>Gloss   | IP 5757<br>K