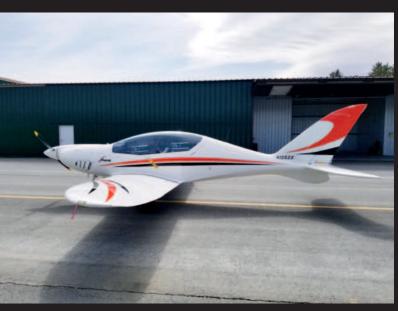

#### PRE-DEFINED SCHEMES

A series of dynamic plane schemes were prepared by the creative team of Evoke Aircraft Design to complement the unique curves of Shark aircraft.

The high performance super-light ImagePerfect calendered polymeric vinyl foils only  $70\mu$  thick are applied in-house by experienced SHARK.AERO staff.

Each paint scheme is individually adjusted according to customer's wishes creating unique and stunning designs attracting not only the plane spotters. Feel free to create your own dream aircraft.