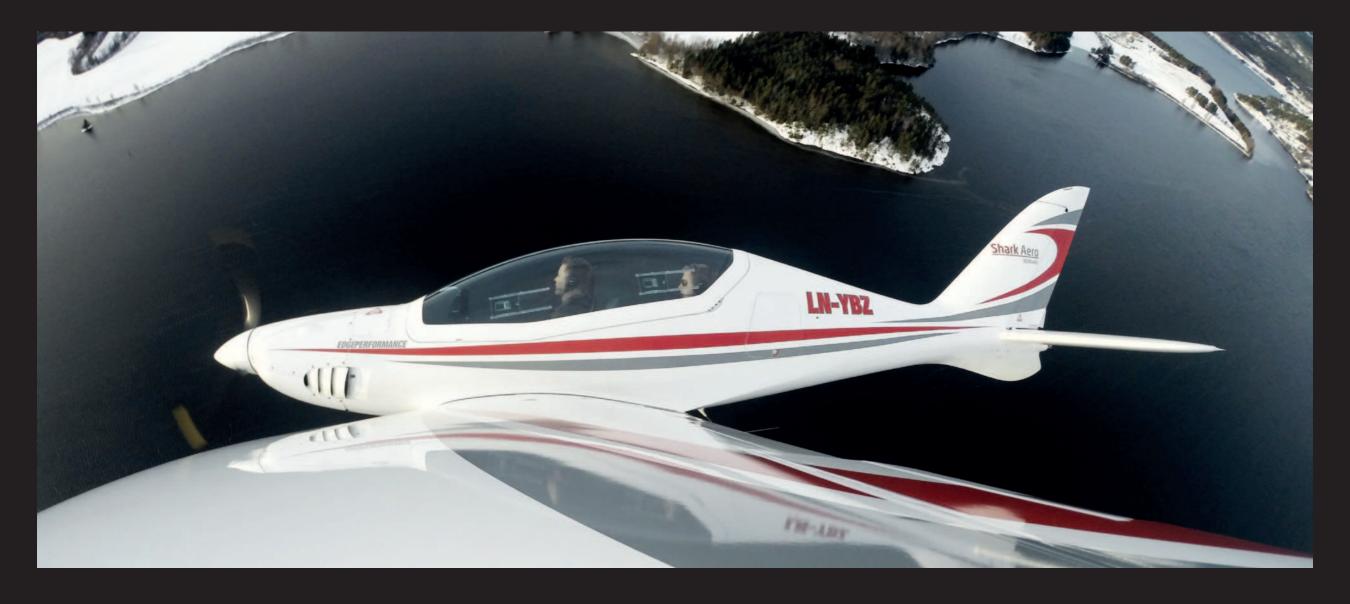

#### PRE-DEFINED SCHEMES

A series of dynamic plane schemes were prepared by the creative team of Evoke Aircraft Design to complement the unique curves of Shark aircraft.

The high performance super-light ImagePerfect calendered polymeric vinyl foils only  $70\mu$  thick are applied in-house by experienced SHARK.AERO staff.

The palette covers close to 100 gloss, matt, sparkling and metallic colours to choose from. A combination with lighter shades is advised due to the temperature characteristics of composite materials.

A selection of the paint scheme and colour palette should be finalised 4 months before your aircraft delivery.































































### STANDARD SCHEMES COLOUR LIST



|     | IP 5701<br>White<br>Gloss                |   | IP 5725<br>Warm Red<br>Gløss     | IP 5745<br>Stratos Blue<br>Gloss  | IP 5767<br>Turquoise<br>Gloss      | IP 5798<br>Dark Grey<br>Gloss        |
|-----|------------------------------------------|---|----------------------------------|-----------------------------------|------------------------------------|--------------------------------------|
|     | IP M5701<br>White<br>Matt                |   | IP 5726<br>Poppy<br>Gloss        | IP 5759<br>Mid Blue<br>Gloss      | IP 5769<br>Aegean<br>Gloss         | IP 5796<br>Silver<br>Gloss           |
|     | IP 5703<br>Transparent<br>Gloss          |   | IP 5724<br>Bright Red<br>Gloss   | IP 5757<br>King Blue<br>Gløss     |