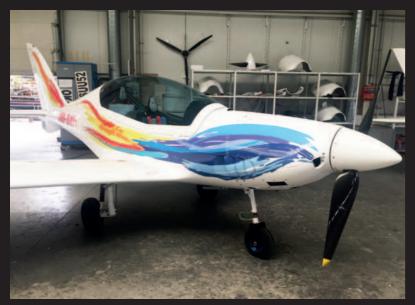

amination layer and plotter-cut to a desired shape. Cast graphic film or Scotchcal cast laminate are applied in this case.

During the design phase of a new paint scheme SHARK.AERO staff provide guidance to follow required technology processes including limitations of dark colour shades and design on critical parts of the aircraft due to the temperature characteristics of composite materials.

Each paint scheme is individually adjusted according to customer's wishes creating unique and stunning designs attracting not only the plane spotters. Feel free to create your own dream aircraft.



### 01 MOZAIC



**RED SAMPLE COLOUR SCHEME:** 



**GREEN SAMPLE COLOUR SCHEME:** 











## 02 **NET**



#### **SAMPLE COLOUR SCHEME:**











# 03 FLAME



#### **SAMPLE COLOUR SCHEME:**









## **DESIGN YOUR OWN**













SHARK.AERO

LZSE 48N39.68 017E19.70



WWW.SHARK.AERO



SALES@SHARK.AERO



SHARK.AERO



SHARKAEROAIRCRAFT



**SHARK AERO**