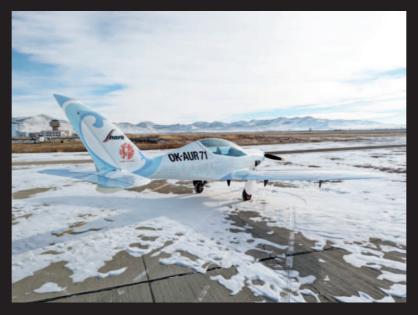

### SOPHISTICATED LIQUID FOIL SCHEMES

SHARK.AERO and our partners have developed a technology to design individual and increasingly complex graphics paint schemes to be modelled upon Shark aircraft.

By using premium 3M and Oracal cast wrapping films we ensure the best quality, longest life time and smooth 3D shaping. Solid-colour schemes are plotter-cut from coloured films. More complex graphics with colour gradients are printed on white films, coated with a protective lamination layer and plotter-cut to a desired shape. Cast graphic film or Scotchcal cast laminate are applied in this case.

Each paint scheme is individually adjusted according to customer's wishes creating unique and stunning designs attracting not only the plane spotters. Feel free to create your own dream aircraft.