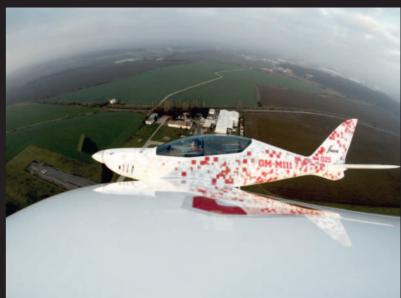

oured films. More complex graphics with colour gradients are printed on white films, coated with a protective lamination layer and plotter-cut to a desired shape. Cast graphic film or Scotchcal cast laminate are applied in this case.

During the design phase of a new paint scheme SHARK.AERO staff provide guidance to follow required technology processes including limitations of dark colour shades and design on critical parts of the aircraft due to the temperature characteristics of composite materials.

Each paint scheme is individually adjusted according to customer's wishes creating unique and stunning designs attracting not only the plane spotters. Feel free to create your own dream aircraft.



### 01 MOZAIC



**RED SAMPLE COLOUR SCHEME:** 



**GREEN SAMPLE COLOUR SCHEME:** 











## 02 **NET**



#### **SAMPLE COLOUR SCHEME:**











# 03 FLAME



#### **SAMPLE COLOUR SCHEME:**









## **DESIGN YOUR OWN**













SHARK.AERO

LZSE 48N39.68 017E19.70



WWW.SHARK.AERO



SALES@SHARK.AERO



SHARK.AERO



SHARKAEROAIRCRAFT



**SHARK AERO**